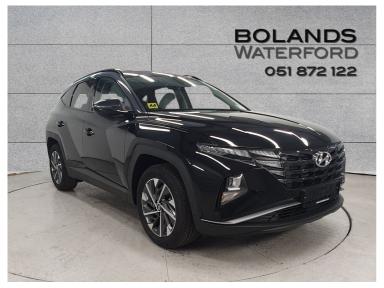

## Hyundai Tucson All New Tucson Executive Diesel From €123 Per Week

Now €42,534

## Overview

| Registration     | 231W87123 |  |
|------------------|-----------|--|
| Registered       | 2023      |  |
| Fuel Type        | Diesel    |  |
| Tax Band         | N/A       |  |
| Colour           | Black     |  |
| Engine Size      | 1.6 l     |  |
| Interior Trim    | Leather   |  |
| Fuel Consumption | N/A       |  |
|                  |           |  |

## Description

All new Hyundai Tucson now available for viewing at Bolands Hyundai Waterford.

For finance please click below link

https://www.bolands.com/finance.php