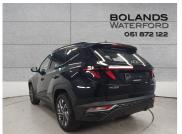

## Hyundai Tucson All New Tucson Executive Diesel From €123 Per Week

Now €42,534

## Overview

| Registration     | 231W87123 |  |
|------------------|-----------|--|
| Registered       | 2023      |  |
| Fuel Type        | Diesel    |  |
| Tax Band         | N/A       |  |
| Colour           | Black     |  |
| Engine Size      | 1.6 l     |  |
| Interior Trim    | Leather   |  |
| Fuel Consumption | N/A       |  |
|                  |           |  |

## Description

All new Hyundai Tucson now available for viewing at Bolands Hyundai Waterford.

For finance please click below link

https://www.bolands.com/finance.php