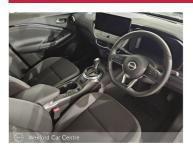

## Nissan Juke 1.6 SV Premium FROM €38850 Now €38,850

### Overview

| Registration     | 251WX00001 |  |
|------------------|------------|--|
| Registered       | 2025       |  |
| Fuel Type        | Petrol     |  |
| Tax Band         | N/A        |  |
| Colour           | White      |  |
| Engine Size      | 11         |  |
| Interior Trim    | Cloth      |  |
| Fuel Consumption | N/A        |  |