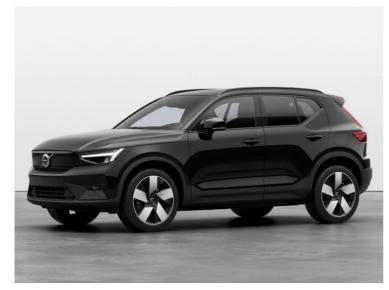

# Volvo XC40 RECHARGE PLUS EXTENDED RANGE (570 KM)

**Now €64,985** was €68,300

### Overview

| Registration     | 241           |
|------------------|---------------|
| Registered       | 2024          |
| Fuel Type        | Electric      |
| Tax Band         | N/A           |
| Colour           | Black         |
| Engine Size      | N/A           |
| Interior Trim    | Cloth/Leather |
| Fuel Consumption | N/A           |
|                  |               |

## Description

New extended range 570kms

Price Incudes 3 year Care + Mainetenance Package

For more info on this vehicle please call, message or watsapp us on

051-337900 086-0611563