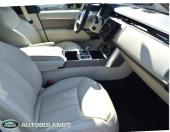

# Which**tar**

Land Rover Range Rover \*\*Available to order \*\* All New PHEV Range Rover 3.0 P460e Now €165,250

## Overview

| Registration     | 241D00123 |
|------------------|-----------|
| Registered       | 2024      |
| Fuel Type        | Hybrid    |
| Tax Band         | N/A       |
| Colour           | Grey      |
| Engine Size      | 3         |
| Interior Trim    | Leather   |
| Fuel Consumption | N/A       |

## Description

IMAGES FOR ILLUSTRATION PURPOSES ONLY.

For more information please contact a member of staff on 051 335 000.