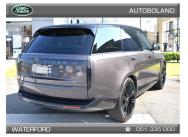

# Which**tar**

Land Rover Range Rover \*\*Available to order \*\* All New PHEV Range Rover 3.0 P460e Now €165,250

## Overview

| Registration     | 241D00123 |
|------------------|-----------|
| Registered       | 2024      |
| Fuel Type        | Hybrid    |
| Tax Band         | N/A       |
| Colour           | Grey      |
| Engine Size      | 3         |
| Interior Trim    | Leather   |
| Fuel Consumption | N/A       |

## Description

IMAGES FOR ILLUSTRATION PURPOSES ONLY.

For more information please contact a member of staff on 051 335 000.