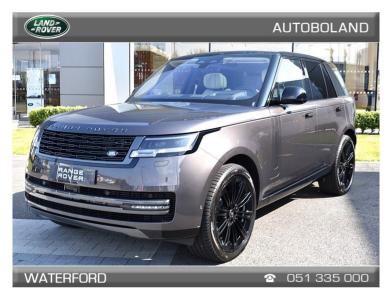

# Which**tar**

Land Rover Range Rover \*\*Available to order \*\* All New PHEV Range Rover 3.0 P460e Now €165,250

## Overview

| Registration     | 241D00123 |
|------------------|-----------|
| Registered       | 2024      |
| Fuel Type        | Hybrid    |
| Tax Band         | N/A       |
| Colour           | Grey      |
| Engine Size      | 3         |
| Interior Trim    | Leather   |
| Fuel Consumption | N/A       |

## Description

IMAGES FOR ILLUSTRATION PURPOSES ONLY.

For more information please contact a member of staff on 051 335 000.