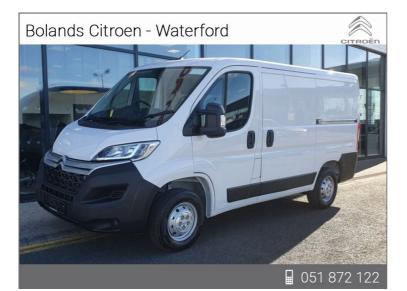

## Citroen Relay L1H1 From €88 Per Week Now €27,491

## Overview

| Registration     | 231W5  |
|------------------|--------|
| Registered       | 2024   |
| Fuel Type        | Diesel |
| Tax Band         | N/A    |
| Colour           | White  |
| Engine Size      | 2.2    |
| Interior Trim    | N/A    |
| Fuel Consumption | N/A    |