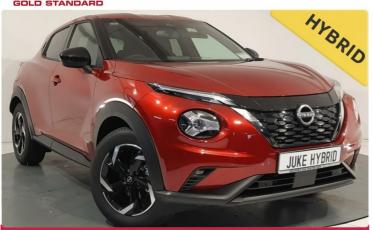

# Nissan Juke SV PREMIUM Hybrid (ORDER TODAY) Now €38,850 was €39,350

# Description

Presenting the thrilling Nissan Juke, the Hybrid Coupe Crossover that restores the enjoyment of driving in cities. Its striking design is intended to draw attention at first glance. You'll be mesmerized by the exquisite craftsmanship and cutting-edge technology as soon as you step inside. When you step on the accelerator pedal, you'll experience a responsive and exhilarating ride that combines the smoothness of the electric motor with the power of the gasoline engine.

An alluring demeanor behind four doors. The Juke Hybrid crossover's striking design is evident in everything from the V-motion grille up front to the 3D Boomerang lighting in the back. A hallmark of the Juke design are its angular lines and unique floating roof, which were influenced by the GT-R and Z.