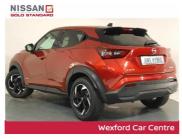

An alluring demeanor behind four doors. The Juke Hybrid crossover's striking design is evident in everything from the V-motion grille up front to the 3D Boomerang lighting in the back. A hallmark of the Juke design are its angular lines and unique floating roof, which were influenced by the GT-R and Z.