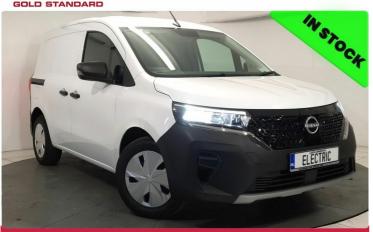

# Nissan N/A EV Commercial 44KW Battery. (€25895+VAT ) Now €25,895\_ was €35,806

#### Overview

| Registration     | 251WX00099 |  |
|------------------|------------|--|
| Registered       | 2024       |  |
| Fuel Type        | Electric   |  |
| Tax Band         | N/A        |  |
| Colour           | White      |  |
| Engine Size      | N/A        |  |
| Interior Trim    | N/A        |  |
| Fuel Consumption | N/A        |  |