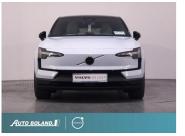

## Volvo Ex30 Ultra Single Motor Extended Range \*\*DEMO\*\*

**Now €42,250** was €52,995

## Overview

| Registration     | 241D2909 |
|------------------|----------|
| Registered       | 2024     |
| Fuel Type        | Electric |
| Tax Band         | N/A      |
| Colour           | Blue     |
| Engine Size      | N/A      |
| Interior Trim    | Leather  |
| Fuel Consumption | N/A      |
|                  | -        |