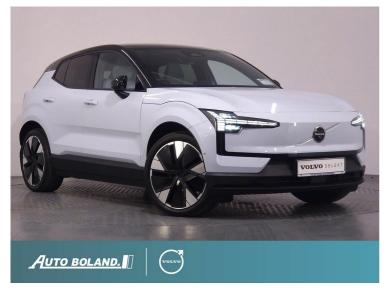

## Volvo Ex30 Ultra Single Motor Extended Range \*\*DEMO\*\*

**Now €42,250** was €52,995

## Overview

| Registration     | 241D2909 |
|------------------|----------|
| Registered       | 2024     |
| Fuel Type        | Electric |
| Tax Band         | N/A      |
| Colour           | Blue     |
| Engine Size      | N/A      |
| Interior Trim    | Leather  |
| Fuel Consumption | N/A      |
|                  | -        |