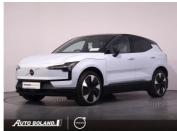

## Volvo Ex30 Ultra Single Motor Extended Range \*\*DEMO\*\*

**Now €42,250** was €52,995

## Overview

| Registration     | 241D2909 |
|------------------|----------|
| Registered       | 2024     |
| Fuel Type        | Electric |
| Tax Band         | N/A      |
| Colour           | Blue     |
| Engine Size      | N/A      |
| Interior Trim    | Leather  |
| Fuel Consumption | N/A      |
|                  | -        |