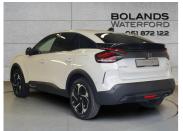

# Citroen C4 Max Commercial \*\* From €132 Per Week

Now €30,365

## Overview

| Registration              | 251W000      |
|---------------------------|--------------|
| Registered                | 2025         |
| Fuel Type                 | Diesel       |
| Tax Band                  | N/A          |
| Colour                    | White        |
|                           |              |
| Engine Size               | 1.5          |
| Engine Size Interior Trim | 1.5 I<br>N/A |
|                           |              |