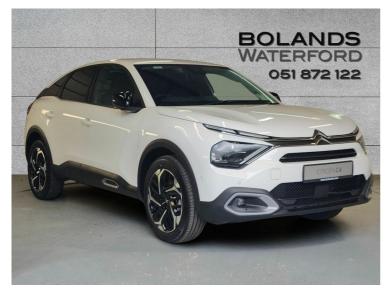

# Citroen C4 Max Commercial \*\* From €132 Per Week

Now €30,365

## Overview

| Registration              | 251W000      |
|---------------------------|--------------|
| Registered                | 2025         |
| Fuel Type                 | Diesel       |
| Tax Band                  | N/A          |
| Colour                    | White        |
|                           |              |
| Engine Size               | 1.5          |
| Engine Size Interior Trim | 1.5 I<br>N/A |
|                           |              |