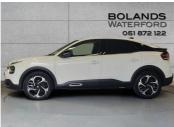

# Citroen C4 Max Commercial \*\* From €132 Per Week

Now €30,365

## Overview

| Registration              | 251W000      |
|---------------------------|--------------|
| Registered                | 2025         |
| Fuel Type                 | Diesel       |
| Tax Band                  | N/A          |
| Colour                    | White        |
|                           |              |
| Engine Size               | 1.5          |
| Engine Size Interior Trim | 1.5 I<br>N/A |
|                           |              |