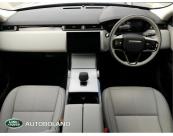

## Overview

| Registration     | 252W120000 |  |
|------------------|------------|--|
| Registered       | 2025       |  |
| Fuel Type        | Hybrid     |  |
| Tax Band         | N/A        |  |
| Colour           | Black      |  |
| Engine Size      | 2          |  |
| Interior Trim    | Leather    |  |
| Fuel Consumption | N/A        |  |
|                  |            |  |