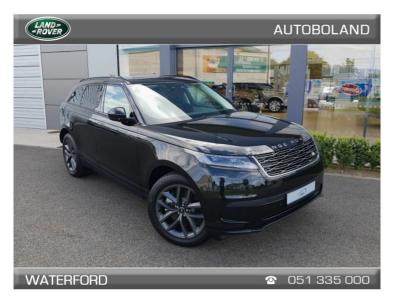

# Which**tar**

Land Rover Range Rover Velar \*\* Available for 252 Delivery \*\* S PHEV P400e AWD - 20'' Satin Grey Alloy Wheel, Pan Roof, Heated Seats, Reverse Camera, Keyless Entry

**Now €99,103**\_ was €102,850

## Overview

| Registration     | 252W120000 |  |
|------------------|------------|--|
| Registered       | 2025       |  |
| Fuel Type        | Hybrid     |  |
| Tax Band         | N/A        |  |
| Colour           | Black      |  |
| Engine Size      | 2          |  |
| Interior Trim    | Leather    |  |
| Fuel Consumption | N/A        |  |
|                  |            |  |