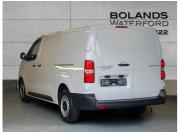

## Which Car

Citroen Dispatch LWB 120
\*\*NEW MODEL DISPATCH LX\*\*
\*\*5 Year Warranty\*\* From €

**Now €31,052** was €32,272