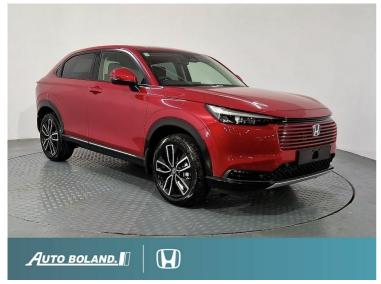

# Honda HR-V e:HEV Advance Now €46,400

### Overview

| Registration     | 25            |
|------------------|---------------|
| Registered       | 2025          |
| Fuel Type        | Petrol        |
| Tax Band         | N/A           |
| Colour           | Red           |
| Engine Size      | 1.5           |
| Interior Trim    | Cloth/Leather |
| Fuel Consumption | N/A           |
|                  |               |

## Description

The All New HRV is here and in stock now available for immediate delivery.

Contact our sales team to find out more. Fantastic 2025 offers available.

Call now on 051337900

or email ajboland@autoboland.com