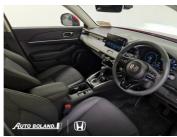

# Honda HR-V e:HEV Advance Now €46,400

### Overview

| Registration     | 25            |
|------------------|---------------|
| Registered       | 2025          |
| Fuel Type        | Petrol        |
| Tax Band         | N/A           |
| Colour           | Red           |
| Engine Size      | 1.5           |
| Interior Trim    | Cloth/Leather |
| Fuel Consumption | N/A           |
|                  |               |

## Description

The All New HRV is here and in stock now available for immediate delivery.

Contact our sales team to find out more. Fantastic 2025 offers available.

Call now on 051337900

or email ajboland@autoboland.com