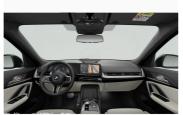

## BMW X1 sDrive20i M Sport Now €56,495

## Overview

| Registration     | 251D00 |
|------------------|--------|
| Registered       | 2025   |
| Fuel Type        | Hybrid |
| Tax Band         | N/A    |
| Colour           | Black  |
| Engine Size      | 2      |
| Interior Trim    | N/A    |
| Fuel Consumption | N/A    |
|                  |        |