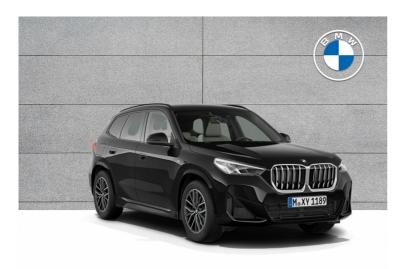

## BMW X1 sDrive20i M Sport Now €56,495

## Overview

| Registration     | 251D00 |
|------------------|--------|
| Registered       | 2025   |
| Fuel Type        | Hybrid |
| Tax Band         | N/A    |
| Colour           | Black  |
| Engine Size      | 2      |
| Interior Trim    | N/A    |
| Fuel Consumption | N/A    |
|                  |        |