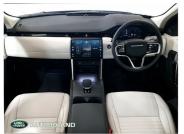

# Which Car

Land Rover Discovery Sport \*\*
S PHEV 269PS - Pan Roof, 19"
Diamond Turned Alloy Wheels,
Heated Seats, Memory Seats,
Heated Seat Pack, Auto LED
Lights

Now €83,215