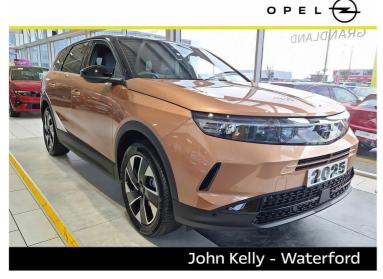

# Opel Grandland ELEGANCE- 1.2 PureTech MHEV 136PS

### Overview

| Registration     | 251W8899 |
|------------------|----------|
| Registered       | 2025     |
| Fuel Type        | Hybrid   |
| Tax Band         | N/A      |
| Colour           | N/A      |
| Engine Size      | 1.2      |
| Interior Trim    | N/A      |
| Fuel Consumption | N/A      |
|                  |          |