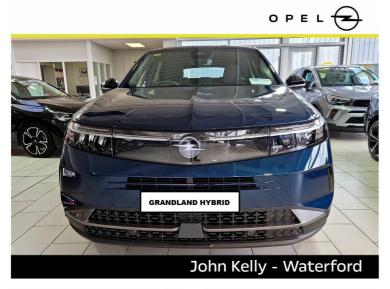

# Opel Grandland SC - 1.2 PureTech MHEV 136PS Now €44,795

# Overview

| Registration     | 251W555 |
|------------------|---------|
| Registered       | 2025    |
| Fuel Type        | Hybrid  |
| Tax Band         | N/A     |
| Colour           | Blue    |
| Engine Size      | 1.2     |
| Interior Trim    | Cloth   |
| Fuel Consumption | N/A     |
|                  |         |