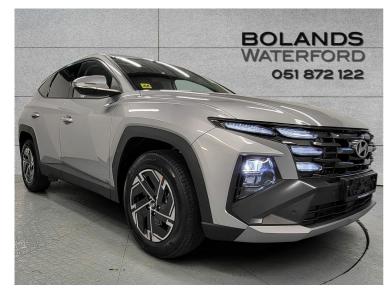

### Overview

| Registration     | 251W58974 |
|------------------|-----------|
| Registered       | 2025      |
| Fuel Type        | Diesel    |
| Tax Band         | N/A       |
| Colour           | Silver    |
| Engine Size      | 1.6       |
| Interior Trim    | N/A       |
| Fuel Consumption | N/A       |

## Description

\*\*\*\* €2000 scrappage included in price. \*\*\*\*

Lease hire starting from €146 pw

Finance Options available please visit. https://www.bolands.com/finance