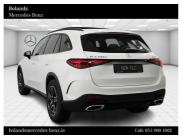

## Mercedes-Benz GLC-Class 220D 4Matic AMG line with Pan Roof & Nightpack

Now €85,750

## Description

PANORAMIC SUNROOF AND NIGHTPACK FINISH PERFECTLY CONTRASTING WITH THE POLAR WHITE EXTERIOR.

Ferrybank, Wexford Town, Wexford Town, Ireland