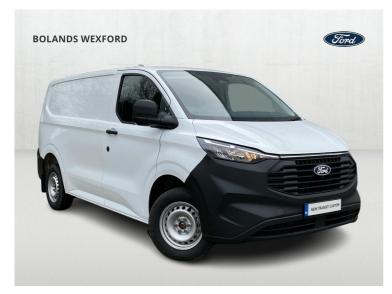

## Ford Transit Custom Transit Custom Leader SWB 280 L1 H1 2.0L 110PS FWD 6SP

Now €32,341

## Overview

| Registration     | 251WX86850 |
|------------------|------------|
| Registered       | 2025       |
| Fuel Type        | Diesel     |
| Tax Band         | N/A        |
| Colour           | White      |
| Engine Size      | 2          |
| Interior Trim    | Cloth      |
| Fuel Consumption | N/A        |

## Description

Price above is Excluding VAT - Price Including VAT is €39780