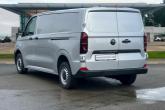

# Which**tar**

Wexford Volkswagen

053 916 7900

Wexford Volkswagen

Volkswagen Transporter TRENDLINE 30 LWB 2.0TDI 150HP MANUAL

## Overview

| Registration     | 328359 |
|------------------|--------|
| Registered       | 2025   |
| Fuel Type        | Diesel |
| Tax Band         | N/A    |
| Colour           | Grey   |
| Engine Size      | 21     |
| Interior Trim    | Cloth  |
| Fuel Consumption | N/A    |