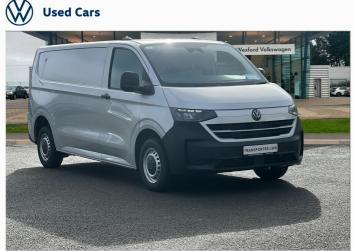

# Which**tar**

Wexford Volkswagen

053 916 7900

Wexford Volkswagen

Volkswagen Transporter TRENDLINE 30 LWB 2.0TDI 150HP MANUAL

## Overview

| Registration     | 328359 |
|------------------|--------|
| Registered       | 2025   |
| Fuel Type        | Diesel |
| Tax Band         | N/A    |
| Colour           | Grey   |
| Engine Size      | 21     |
| Interior Trim    | Cloth  |
| Fuel Consumption | N/A    |