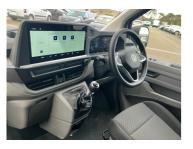

## Overview

| Registration     | 328359 |
|------------------|--------|
| Registered       | 2025   |
| Fuel Type        | Diesel |
| Tax Band         | N/A    |
| Colour           | Grey   |
| Engine Size      | 21     |
| Interior Trim    | Cloth  |
| Fuel Consumption | N/A    |