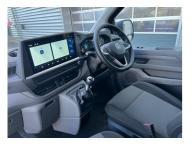

# Which**Car**

Wexford Volkswagen

Wexford Volksv

**Volkswagen Transporter TRENDLINE 30 LWB 2.0TDI 110HP MANUAL** 

## Overview

| Registration     | 327847 |
|------------------|--------|
| Registered       | 2025   |
| Fuel Type        | Diesel |
| Tax Band         | N/A    |
| Colour           | White  |
| Engine Size      | 21     |
| Interior Trim    | Cloth  |
| Fuel Consumption | N/A    |