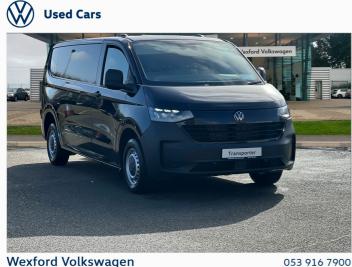

# Which**Car**

Wexford Volkswagen

Wexford Volksv

**Volkswagen Transporter TRENDLINE 30 LWB 2.0TDI 110HP MANUAL** 

## Overview

| Registration     | 327847 |
|------------------|--------|
| Registered       | 2025   |
| Fuel Type        | Diesel |
| Tax Band         | N/A    |
| Colour           | White  |
| Engine Size      | 21     |
| Interior Trim    | Cloth  |
| Fuel Consumption | N/A    |