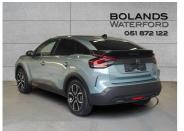

# Citroen e-C4 Commercial C-Series From €99 Per Week

Now €22,589

### Overview

| Registration     | 251W     |
|------------------|----------|
| Registered       | 2025     |
| Fuel Type        | Electric |
| Tax Band         | N/A      |
| Colour           | Blue     |
| Engine Size      | N/A      |
| Interior Trim    | N/A      |
| Fuel Consumption | N/A      |
|                  |          |

## Description

<sup>\*\*</sup>Price Excludes Vat\*\*

<sup>\*\*</sup>Available To Order Now\*\*

Ferrybank, Wexford Town, Wexford Town, Ireland