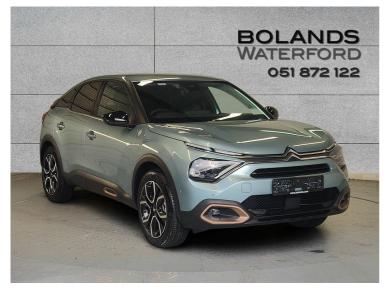

# Citroen e-C4 Commercial C-Series From €99 Per Week

Now €22,589

### Overview

| Registration     | 251W     |
|------------------|----------|
| Registered       | 2025     |
| Fuel Type        | Electric |
| Tax Band         | N/A      |
| Colour           | Blue     |
| Engine Size      | N/A      |
| Interior Trim    | N/A      |
| Fuel Consumption | N/A      |
|                  |          |

## Description

<sup>\*\*</sup>Price Excludes Vat\*\*

<sup>\*\*</sup>Available To Order Now\*\*

Ferrybank, Wexford Town, Wexford Town, Ireland