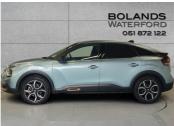

# Citroen e-C4 Commercial C-Series From €99 Per Week

Now €22,589

### Overview

| Registration     | 251W     |
|------------------|----------|
| Registered       | 2025     |
| Fuel Type        | Electric |
| Tax Band         | N/A      |
| Colour           | Blue     |
| Engine Size      | N/A      |
| Interior Trim    | N/A      |
| Fuel Consumption | N/A      |
|                  |          |

## Description

<sup>\*\*</sup>Price Excludes Vat\*\*

<sup>\*\*</sup>Available To Order Now\*\*

Ferrybank, Wexford Town, Wexford Town, Ireland