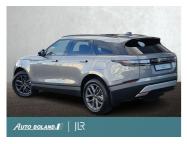

# Which Car

Land Rover Range Rover Velar
\*\* In stock \*\* P400e S PHEV
404ps AWD Auto Drivers assist
pack,20" satin alloy wheels,
Fixed panoramic roof, Privacy
Glass, Cold Climate pack, Black
roof rails

## Overview

| Registration     | 251D001234 |
|------------------|------------|
| Registered       | 2025       |
| Fuel Type        | Hybrid     |
| Tax Band         | N/A        |
| Colour           | Zadar      |
| Engine Size      | 21         |
| Interior Trim    | Leather    |
| Fuel Consumption | N/A        |
|                  |            |