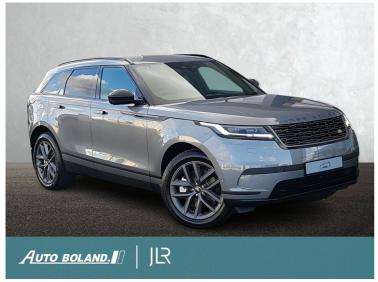

# Which Car

Land Rover Range Rover Velar
\*\* In stock \*\* P400e S PHEV
404ps AWD Auto Drivers assist
pack,20" satin alloy wheels,
Fixed panoramic roof, Privacy
Glass, Cold Climate pack, Black
roof rails

## Overview

| Registration     | 251D001234 |
|------------------|------------|
| Registered       | 2025       |
| Fuel Type        | Hybrid     |
| Tax Band         | N/A        |
| Colour           | Zadar      |
| Engine Size      | 21         |
| Interior Trim    | Leather    |
| Fuel Consumption | N/A        |
|                  |            |