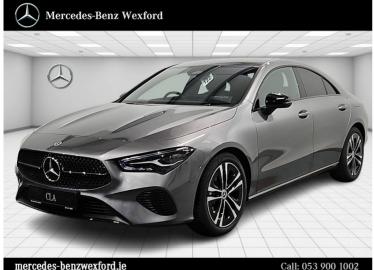

## Mercedes-Benz CLA-Class 180D **Progressive with Nightpack** Now €56,550

## Overview

| Registration     | 252D139015 |
|------------------|------------|
| Registered       | 2025       |
| Fuel Type        | Diesel     |
| Tax Band         | N/A        |
| Colour           | Grey       |
| Engine Size      | 2          |
| Interior Trim    | Leather    |
| Fuel Consumption | N/A        |

## Description

AVAILABLE FOR IMMEDIATE DELIVERY OR 252 REGISTRATION

NIGHTPACK DESIGN FINISHED IN METALLIC MOUNTAIN GREY WITH BLACK LEATHER UPHOLSTERY

Ferrybank, Wexford Town, Wexford Town, Ireland