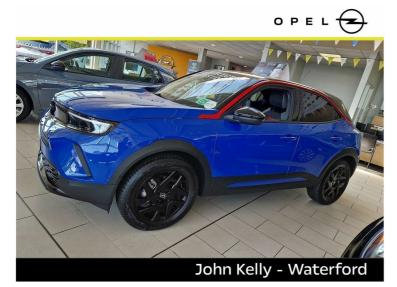

## Opel MOKKA Elegance FULLY ELECTRIC Now €25,895\_ was €32,322

### Overview

| Registration     | 251W222  |
|------------------|----------|
| Registered       | 2025     |
| Fuel Type        | Electric |
| Tax Band         | N/A      |
| Colour           | Blue     |
| Engine Size      | N/A      |
| Interior Trim    | N/A      |
| Fuel Consumption | N/A      |