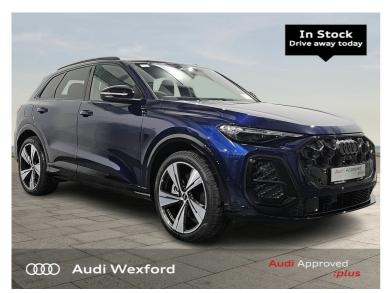

## Which**tar**

Audi Q5 Q5 SUV S-Line TDI quattro 150 kW S tronic €1352p/m \*\*NEW MODEL\*\* \*\*AVAILABLE FOR IMMEDIATE DELIVERY\*\* Now €113,975

Overview

| Registration     | 251D534875       |  |
|------------------|------------------|--|
| Registered       | 2025             |  |
| Fuel Type        | Diesel           |  |
| Tax Band         | N/A              |  |
| Colour           | Blue             |  |
| Engine Size      | 21               |  |
| Interior Trim    | Leather (S Line) |  |
| Fuel Consumption | N/A              |  |