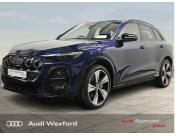

## Which**tar**

Audi Q5 Q5 SUV S-Line TDI quattro 150 kW S tronic €1352p/m \*\*NEW MODEL\*\* \*\*AVAILABLE FOR IMMEDIATE DELIVERY\*\* Now €113,975

Overview

| Registration     | 251D534875       |  |
|------------------|------------------|--|
| Registered       | 2025             |  |
| Fuel Type        | Diesel           |  |
| Tax Band         | N/A              |  |
| Colour           | Blue             |  |
| Engine Size      | 21               |  |
| Interior Trim    | Leather (S Line) |  |
| Fuel Consumption | N/A              |  |