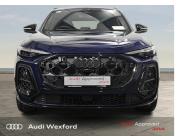

## Which**tar**

Audi Q5 Q5 SUV S-Line TDI quattro 150 kW S tronic €1352p/m \*\*NEW MODEL\*\* \*\*AVAILABLE FOR IMMEDIATE DELIVERY\*\* Now €113,975

Overview

| Registration     | 251D534875       |  |
|------------------|------------------|--|
| Registered       | 2025             |  |
| Fuel Type        | Diesel           |  |
| Tax Band         | N/A              |  |
| Colour           | Blue             |  |
| Engine Size      | 21               |  |
| Interior Trim    | Leather (S Line) |  |
| Fuel Consumption | N/A              |  |