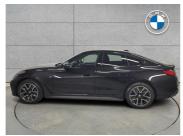

# BMW i4 eDrive 35 **Now €68,795**

## Overview

| Registration     | 251D152251 |
|------------------|------------|
| Registered       | 2025       |
| Fuel Type        | Electric   |
| Tax Band         | N/A        |
| Colour           | Black      |
| Engine Size      | N/A        |
| Interior Trim    | Leather    |
| Fuel Consumption | N/A        |
|                  |            |