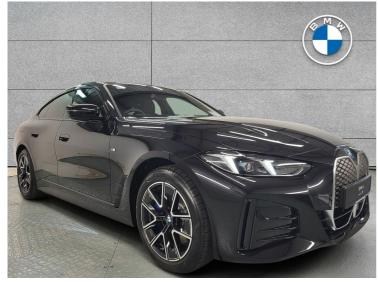

# BMW i4 eDrive 35 **Now €68,795**

## Overview

| Registration     | 251D152251 |
|------------------|------------|
| Registered       | 2025       |
| Fuel Type        | Electric   |
| Tax Band         | N/A        |
| Colour           | Black      |
| Engine Size      | N/A        |
| Interior Trim    | Leather    |
| Fuel Consumption | N/A        |
|                  |            |