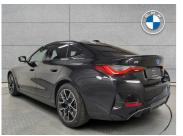

# BMW i4 eDrive 35 **Now €68,795**

## Overview

| Registration     | 251D152251 |
|------------------|------------|
| Registered       | 2025       |
| Fuel Type        | Electric   |
| Tax Band         | N/A        |
| Colour           | Black      |
| Engine Size      | N/A        |
| Interior Trim    | Leather    |
| Fuel Consumption | N/A        |
|                  |            |