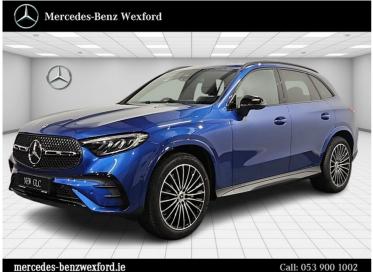

# Which**Car**

**Mercedes-Benz GLC 220D** 4Matic AMG Line with Upgraded Alloys

## Overview

| Registration     | 251D139259 |
|------------------|------------|
| Registered       | 2025       |
| Fuel Type        | Diesel     |
| Tax Band         | N/A        |
| Colour           | Blue       |
| Engine Size      | 21         |
| Interior Trim    | Leather    |
| Fuel Consumption | N/A        |