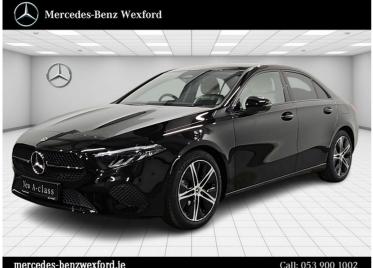

## Mercedes-Benz A-Class A180 **Progressive with Nightpack** Now €49,935

## Description

AVAILABLE NOW - A180 PTEROL SALOON PROGRESSIVE MODEL WITH NIGHTPACK DESIGN AND FINISHED IN NIGHT BLACK

**3 YEAR WARRANTY AND SERVICE PLAN INCLUDED** 

BEIGE LEATHER UPHOLSTERY

SPEC INCLUDES WIRELESS APPLE CARPLAY AND