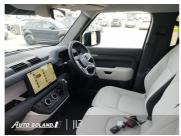

# Which Car

Land Rover Defender 2.0 P300e 6 Seat S PHEV - 20" Alloy Wheel up-grade, 360 3D Surround Camera, Cold Climate Pack

Now €104,842

## Overview

| Registration     | 251D242816 |
|------------------|------------|
| Registered       | 2025       |
| Fuel Type        | Hybrid     |
| Tax Band         | N/A        |
| Colour           | Grey       |
| Engine Size      | 2          |
| Interior Trim    | Leather    |
| Fuel Consumption | N/A        |