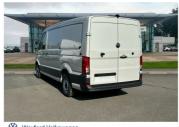

## Volkswagen Crafter Highline 30 140Bhp MWB Manual

Now €37,386

## Overview

| Registration     | 330043 |
|------------------|--------|
| Registered       | 2025   |
| Fuel Type        | Diesel |
| Tax Band         | N/A    |
| Colour           | Grey   |
| Engine Size      | 2      |
| Interior Trim    | Cloth  |
| Fuel Consumption | N/A    |
|                  |        |