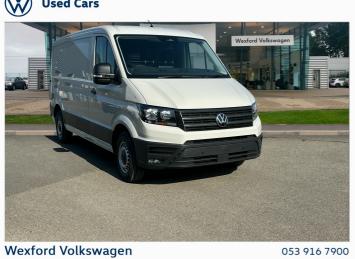

## Volkswagen Crafter Highline 30 140Bhp MWB Manual

Now €37,386

## Overview

| Registration     | 330043 |
|------------------|--------|
| Registered       | 2025   |
| Fuel Type        | Diesel |
| Tax Band         | N/A    |
| Colour           | Grey   |
| Engine Size      | 2      |
| Interior Trim    | Cloth  |
| Fuel Consumption | N/A    |
|                  |        |