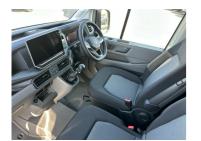

## Volkswagen Crafter Highline 30 140Bhp MWB Manual

Now €37,386

## Overview

| Registration     | 330043 |
|------------------|--------|
| Registered       | 2025   |
| Fuel Type        | Diesel |
| Tax Band         | N/A    |
| Colour           | Grey   |
| Engine Size      | 2      |
| Interior Trim    | Cloth  |
| Fuel Consumption | N/A    |
|                  |        |