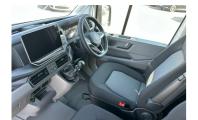

## Overview

| Registration     | 330052 |
|------------------|--------|
| Registered       | 2025   |
| Fuel Type        | Diesel |
| Tax Band         | N/A    |
| Colour           | White  |
| Engine Size      | 21     |
| Interior Trim    | Cloth  |
|                  |        |
| Fuel Consumption | N/A    |