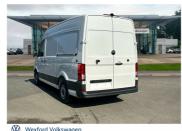

## Overview

| Registration     | 330052 |
|------------------|--------|
| Registered       | 2025   |
| Fuel Type        | Diesel |
| Tax Band         | N/A    |
| Colour           | White  |
| Engine Size      | 21     |
| Interior Trim    | Cloth  |
|                  |        |
| Fuel Consumption | N/A    |