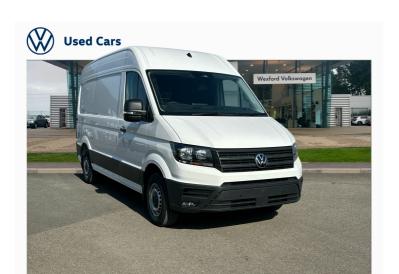

## Volkswagen Crafter Highline 35 MWB 177BHP High Roof

Now €43,313

## Overview

| Registration     | 330052 |
|------------------|--------|
| Registered       | 2025   |
| Fuel Type        | Diesel |
| Tax Band         | N/A    |
| Colour           | White  |
| Engine Size      | 21     |
| Interior Trim    | Cloth  |
|                  |        |
| Fuel Consumption | N/A    |