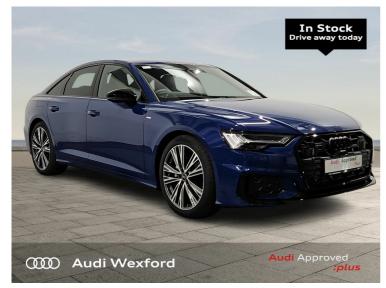

## Which Car

Audi A6 Audi A6 Saloon S line 40 TDI quattro 204 PS S tronic €1009p/m PCP \*\*NEW CAR AVAILABLE FOR IMMEDIATE DELIVERY

Now €88,275

## Overview

| Registration     | 251D537495 |  |
|------------------|------------|--|
| Registered       | 2025       |  |
| Fuel Type        | Diesel     |  |
| Tax Band         | N/A        |  |
| Colour           | Blue       |  |
| Engine Size      | 2          |  |
| Interior Trim    | Leather    |  |
| Fuel Consumption | N/A        |  |
|                  |            |  |