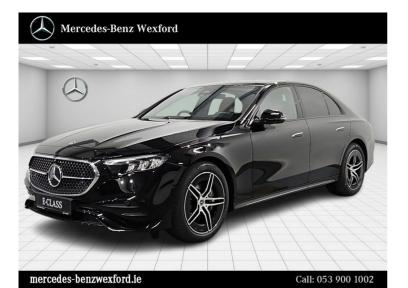

## Mercedes-Benz E-Class E450D AMG Line 4Matic 390BHP Now €133,894

## Overview

| Registration     | 252D138810 |  |
|------------------|------------|--|
| Registered       | 2025       |  |
| Fuel Type        | Diesel     |  |
| Tax Band         | N/A        |  |
| Colour           | Black      |  |
| Engine Size      | 3          |  |
| Interior Trim    | Leather    |  |
| Fuel Consumption | N/A        |  |