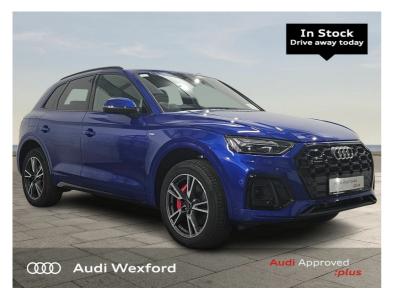

## Which**tar**

Audi Q5 Audi Q5 S line 50 TFSI e quattro 299 PS S tronic €601p/m PCP \*\*NEW CAR AVAILABLE FOR IMEEDIATE DELIVERY\*\*

Now €72,875

Overview

| Registration     | 251D536701                     |  |
|------------------|--------------------------------|--|
| Registered       | 2025                           |  |
| Fuel Type        | Hybrid                         |  |
| Tax Band         | N/A                            |  |
| Colour           | Blue                           |  |
| Engine Size      | 21                             |  |
| Interior Trim    | Cloth/leather with S Line Logo |  |
| Fuel Consumption | N/A                            |  |