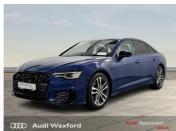

Audi A6 Saloon S line 40 TDI 204 PS S tronic €790p/m PCP \*\*NEW CAR AVAILABLE FOR IMMEDIATE DELIVERY\*\*

Now €74,575

## Overview

| Registration     | 251D537093                 |
|------------------|----------------------------|
| Registered       | 2025                       |
| Fuel Type        | Diesel                     |
| Tax Band         | N/A                        |
| Colour           | Blue                       |
| Engine Size      | 2                          |
| Interior Trim    | Alcantara/Leather (S Line) |
| Fuel Consumption | N/A                        |
|                  |                            |