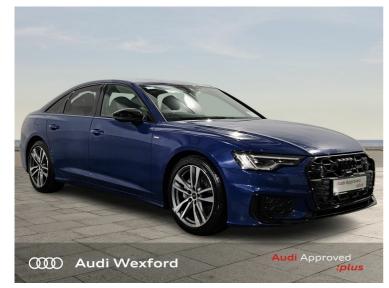

Audi A6 Saloon S line 40 TDI 204 PS S tronic €790p/m PCP \*\*NEW CAR AVAILABLE FOR IMMEDIATE DELIVERY\*\*

Now €74,575

## Overview

| Registration     | 251D537093                 |
|------------------|----------------------------|
| Registered       | 2025                       |
| Fuel Type        | Diesel                     |
| Tax Band         | N/A                        |
| Colour           | Blue                       |
| Engine Size      | 2                          |
| Interior Trim    | Alcantara/Leather (S Line) |
| Fuel Consumption | N/A                        |
|                  |                            |