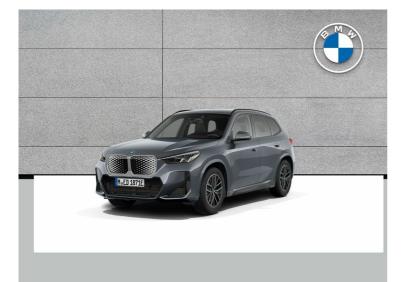

## BMW Ix1 eDrive20 M Sport Now €56,795\_ was €60,795

### Overview

| Registration     | N/A      |
|------------------|----------|
| Registered       | 2025     |
| Fuel Type        | Electric |
| Tax Band         | N/A      |
| Colour           | Grey     |
| Engine Size      | N/A      |
| Interior Trim    | N/A      |
| Fuel Consumption | N/A      |