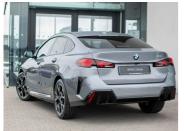

# **BMW 2 Series 220 M Sport Gran Coupe**

**Now €49,995** was €50,795

## Overview

| Registration     | N/A    |
|------------------|--------|
| Registered       | 2025   |
| Fuel Type        | Hybrid |
| Tax Band         | N/A    |
| Colour           | Grey   |
| Engine Size      | 1.5    |
| Interior Trim    | N/A    |
| Fuel Consumption | N/A    |