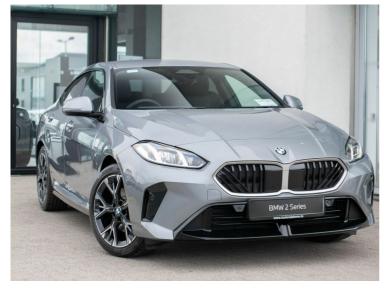

# **BMW 2 Series 220 M Sport Gran Coupe**

**Now €49,995** was €50,795

## Overview

| Registration     | N/A    |
|------------------|--------|
| Registered       | 2025   |
| Fuel Type        | Hybrid |
| Tax Band         | N/A    |
| Colour           | Grey   |
| Engine Size      | 1.5    |
| Interior Trim    | N/A    |
| Fuel Consumption | N/A    |