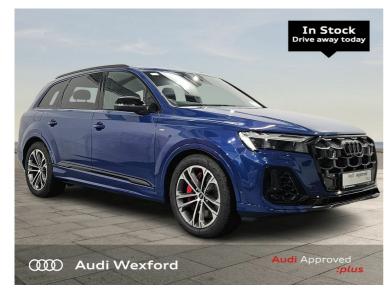

## Which Car

Audi Q7 Q7 SUV S line 55 TFSI e quattro 394 PS tiptronic €909p/m PCP\*\*NEW CAR AVAILABLE FOR IMMEDIATE DELIVERY\*\*

Now €103,575

## Overview

| Registration     | 251D537835       |  |
|------------------|------------------|--|
| Registered       | 2025             |  |
| Fuel Type        | Hybrid           |  |
| Tax Band         | N/A              |  |
| Colour           | Blue             |  |
| Engine Size      | 3                |  |
| Interior Trim    | Leather (S Line) |  |
| Fuel Consumption | N/A              |  |
|                  |                  |  |