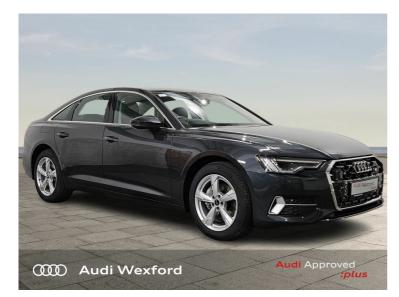

Audi A6 A6 Saloon SE 40 TDI 204 PS S tronic €679p/m PCP \*\*NEW CAR AVAILABLE FOR IMMEDIATE DELIVERY\*\*

Now €66,875

## Overview

| Registration     | 251D536044 |
|------------------|------------|
| Registered       | 2025       |
| Fuel Type        | Diesel     |
| Tax Band         | N/A        |
| Colour           | Grey       |
| Engine Size      | 21         |
| Interior Trim    | Leather    |
| Fuel Consumption | N/A        |
|                  |            |