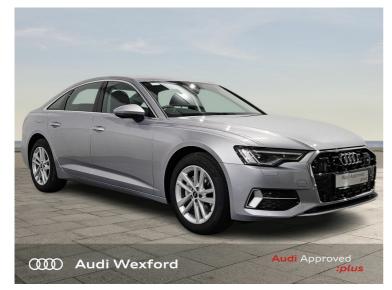

Audi A6 A6 Saloon SE 40 TDI 204 PS S tronic €679p/m PCP \*\*NEW CAR AVAILABLE FOR IMMEDIATE DELIVERY\*\*

Now €66,875

## Overview

| Registration     | 251D535408 |
|------------------|------------|
| Registered       | 2025       |
| Fuel Type        | Diesel     |
| Tax Band         | N/A        |
| Colour           | Silver     |
| Engine Size      | 2          |
| Interior Trim    | Leather    |
| Fuel Consumption | N/A        |
|                  |            |