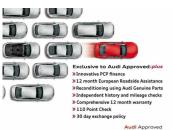

Audi A6 A6 Saloon SE 40 TDI 204 PS S tronic €679p/m PCP \*\*NEW CAR AVAILABLE FOR IMMEDIATE DELIVERY\*\*

Now €66,875