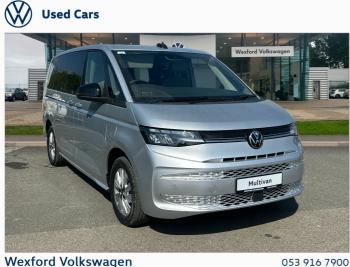

# Which**tar**

Wexford Volkswagen

Wexford Volkswage

**Volkswagen Multivan LIFE** 1.5TSI PHEV 240HP LOH 4WD **AUTO** 

## Overview

| Registration     | 331035 |
|------------------|--------|
| Registered       | 2025   |
| Fuel Type        | Hybrid |
| Tax Band         | N/A    |
| Colour           | Silver |
| Engine Size      | 1.5    |
| Interior Trim    | Cloth  |
| Fuel Consumption | N/A    |