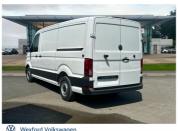

## Volkswagen Crafter 30 TRENDLINE MWB 2.0TDI 140HP MANUAL

Now €35,304

## Overview

| Registration     | 330038 |
|------------------|--------|
| Registered       | 2025   |
| Fuel Type        | Diesel |
| Tax Band         | N/A    |
| Colour           | White  |
| Engine Size      | 2      |
| Interior Trim    | Cloth  |
| Fuel Consumption | N/A    |
|                  |        |