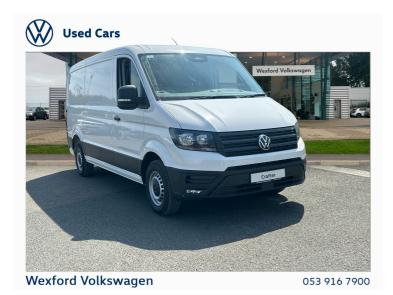

## Volkswagen Crafter 30 TRENDLINE MWB 2.0TDI 140HP MANUAL

Now €35,304

## Overview

| Registration     | 330038 |
|------------------|--------|
| Registered       | 2025   |
| Fuel Type        | Diesel |
| Tax Band         | N/A    |
| Colour           | White  |
| Engine Size      | 2      |
| Interior Trim    | Cloth  |
| Fuel Consumption | N/A    |
|                  |        |