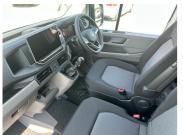

## Volkswagen Crafter 30 TRENDLINE MWB 2.0TDI 140HP MANUAL

Now €35,304

## Overview

| Registration     | 330038 |
|------------------|--------|
| Registered       | 2025   |
| Fuel Type        | Diesel |
| Tax Band         | N/A    |
| Colour           | White  |
| Engine Size      | 2      |
| Interior Trim    | Cloth  |
| Fuel Consumption | N/A    |
|                  |        |