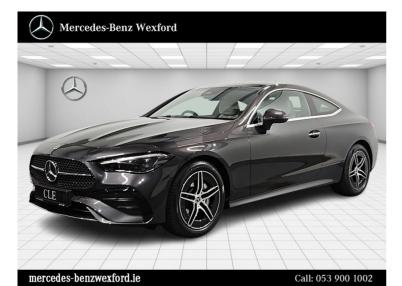

# Mercedes-Benz CLE 180 AMG Line Now €75,345 was €77,895

# Overview

| Registration     | 252D167114 |
|------------------|------------|
| Registered       | 2025       |
| Fuel Type        | Petrol     |
| Tax Band         | N/A        |
| Colour           | Grey       |
| Engine Size      | 2          |
| Interior Trim    | Leather    |
| Fuel Consumption | N/A        |