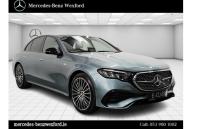

## Mercedes-Benz E-Class E300De AMG with Nightpack + 20" alloys

## Description

AVAILABLE NOW OR FOR 252 REGISTRATION

E300 DIESEL PLUG IN HYBRID AMG LINE WITH UPGRADED MULTI SPOKE ALLOYS WITH NIGHTPACK DESIGN AND FINISHED IN METALLIC VERDE SILVER

BEIGE LEATHER UPHOLSTERY INTERIOR WITH BLACK ASHWOOD TRIM FINISH