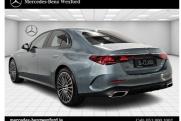

## Mercedes-Benz E-Class E300De AMG with Nightpack + 20" alloys

## Description

AVAILABLE NOW OR FOR 252 REGISTRATION

E300 DIESEL PLUG IN HYBRID AMG LINE WITH UPGRADED MULTI SPOKE ALLOYS WITH NIGHTPACK DESIGN AND FINISHED IN METALLIC VERDE SILVER

BEIGE LEATHER UPHOLSTERY INTERIOR WITH BLACK ASHWOOD TRIM FINISH