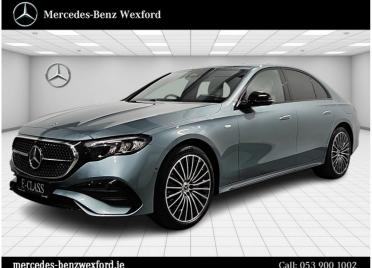

## Mercedes-Benz E-Class E300De AMG with Nightpack + 20" alloys

## Description

AVAILABLE NOW OR FOR 252 REGISTRATION

E300 DIESEL PLUG IN HYBRID AMG LINE WITH UPGRADED MULTI SPOKE ALLOYS WITH NIGHTPACK DESIGN AND FINISHED IN METALLIC VERDE SILVER

BEIGE LEATHER UPHOLSTERY INTERIOR WITH BLACK ASHWOOD TRIM FINISH