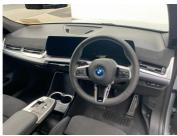

# BMW lx2 eDrive20 M Sport Now €54,950

# Description

In Stock and Available for Immediate Deliver on 251 or 252 Plate: New BMW iX2 eDrive20 M sport finished in Fire Red.

Vehicle Price: €59,950 - €3,500 SEAI Grant - €1,500 Trade-in Booster = €54,950