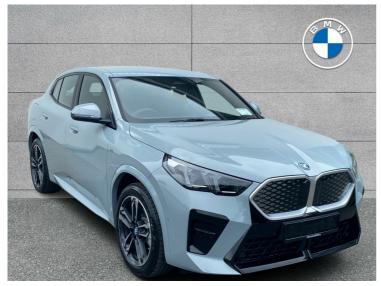

# BMW lx2 eDrive20 M Sport Now €54,950

# Description

In Stock and Available for Immediate Deliver on 251 or 252 Plate: New BMW iX2 eDrive20 M sport finished in Fire Red.

Vehicle Price: €59,950 - €3,500 SEAI Grant - €1,500 Trade-in Booster = €54,950