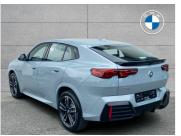

# BMW lx2 eDrive20 M Sport Now €54,950

# Description

In Stock and Available for Immediate Deliver on 251 or 252 Plate: New BMW iX2 eDrive20 M sport finished in Fire Red.

Vehicle Price: €59,950 - €3,500 SEAI Grant - €1,500 Trade-in Booster = €54,950