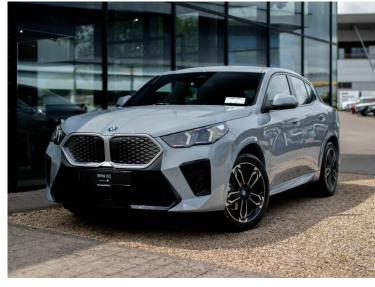

# BMW lx2 eDrive20 M Sport Now €54,950

# Description

In Stock and Available for Immediate Delivery on 251 or 252 Plate: BMW iX2 eDrive20 M Sport finished in Brooklyn Grey.

Vehicle Price: €59,950 - €3,500 SEAI Grant - €1,500 Trade-in Booster = €54,950