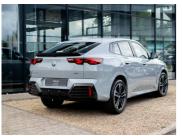

# BMW lx2 eDrive20 M Sport Now €54,950

# Description

In Stock and Available for Immediate Delivery on 251 or 252 Plate: BMW iX2 eDrive20 M Sport finished in Brooklyn Grey.

Vehicle Price: €59,950 - €3,500 SEAI Grant - €1,500 Trade-in Booster = €54,950