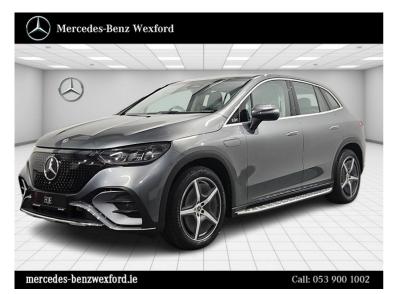

## Mercedes-Benz EQE SUV 300 AMG

Now €87,314

### Overview

| Registration     | 251D081415 |
|------------------|------------|
| Registered       | 2025       |
| Fuel Type        | Electric   |
| Tax Band         | N/A        |
| Colour           | Grey       |
| Engine Size      | N/A        |
| Interior Trim    | Leather    |
| Fuel Consumption | N/A        |
| -                |            |