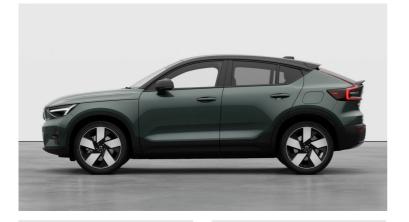

# Which**tar**

Volvo EC40 EC40 Ultra / Extended Range / Wool blend interior

### Overview

| Registration     | 252WW1236     |  |
|------------------|---------------|--|
| Registered       | 2025          |  |
| Fuel Type        | Electric      |  |
| Tax Band         | N/A           |  |
| Colour           | Green         |  |
| Engine Size      | N/A           |  |
| Interior Trim    | Cloth/Leather |  |
| Fuel Consumption | N/A           |  |

## Description

Order now for a September delivery.

This stunning Forest green EC40 Ultra comes with the wool blend interior.

Dilevery nation wide call or whatsapp Anthony on 0830136895 or 0539180732